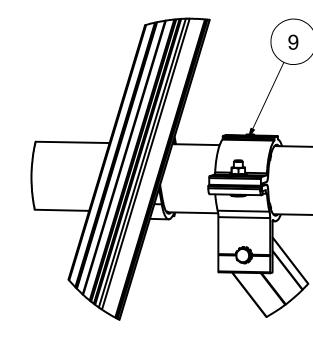

| DE       |
|           |                                                                                                                                                                                                                                                                                                            |          |
|           |                                                                                                                                                                                                                                                                                                            |          |



4

 $\mathbf{T}$ 





4



3

DETAIL B

6

DETAIL C

DETAIL D

| 2                                     |                                                      |                       | <u> </u>                                                |              | 1                      |     | •         |
|---------------------------------------|------------------------------------------------------|-----------------------|---------------------------------------------------------|--------------|------------------------|-----|-----------|
|                                       |                                                      |                       | Pack                                                    | et A17       |                        |     |           |
|                                       |