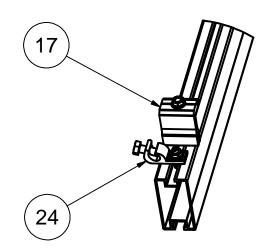

## <u>ALTERNATE(ALT) DETAILS</u> <u>HR300, HR350 RAIL PROFILES</u>

4

 $\overline{d}$ 

DETAIL A-ALT

DETAIL C-ALT

| Image: State of S |                                    |                           |   |  |  |  |
|-------------------------------------------------------------------------------------------------------------------------------------------------------------------------------------------------------------------------------------------------------------------------------------------------------------------------------------------------------------------------------------------------------------------------------------------------------------------------------------------------------------------------------------------------------------------------------------------------------------------------------------------------------------------------------------------------------------------------------------------------------------------------------------------------------------------------------------------------------------------------------------------------------------------------------------------------------------------------------------------------------------------------------------------------------------------------------------------------------------------------------------------------------------------------------------------------------------------------------------------------------------------------------------------------------------------------------------------------------------------------------------------------------------------------------------------------------------------------------------------------------------------------------------------------------------------------------------------------------------------------------------------------------------------------------------------------------------------------------------------------------------------------------------------------------------------------------------------------------------------------------------------------------------------------------------------------------------------------------------------------------------------------------------------------------------------------------------------------|------------------------------------|---------------------------|---|--|--|--|
| Vector Structural Engineering requires that we review<br>each site-specific install, and we are not liable for installs<br>at site-specific locations we have not reviewed. This<br>document does not address site-specific installations.                                                                                                                                                                                                                                                                                                                                                                                                                                                                                                                                                                                                                                                                                                                                                                                                                                                                                                                                                                                                                                                                                                                                                                                                                                                                                                                                                                                                                                                                                                                                                                                                                                                                                                                                                                                                                                                      |                                    |                           |   |  |  |  |
| 24                                                                                                                                                                                                                                                                                                                                                                                                                                                                                                                                                                                                                                                                                                                                                                                                                                                                                                                                                                                                                                                                                                                                                                                                                                                                                                                                                                                                                                                                                                                                                                                                                                                                                                                                                                                                                                                                                                                                                                                                                                                                                              | 24 K10469-003 HR GROUNDING LUG KIT |                           |   |  |  |  |
| 23                                                                                                                                                                                                                                                                                                                                                                                                                                                                                                                                                                                                                                                                                                                                                                                                                                                                                                                                                                                                                                                                                                                                                                                                                                                                                                                                                                                                                                                                                                                                                                                                                                                                                                                                                                                                                                                                                                                                                                                                                                                                                              | K10343-XXX                         | 2.5" AL PIPE U-CLAMP KIT  |   |  |  |  |
| 22                                                                                                                                                                                                                                                                                                                                                                                                                                                                                                                                                                                                                                                                                                                                                                                                                                                                                                                                                                                                                                                                                                                                                                                                                                                                                                                                                                                                                                                                                                                                                                                                                                                                                                                                                                                                                                                                                                                                                                                                                                                                                              |                                    |                           |   |  |  |  |
| 21                                                                                                                                                                                                                                                                                                                                                                                                                                                                                                                                                                                                                                                                                                                                                                                                                                                                                                                                                                                                                                                                                                                                                                                                                                                                                                                                                                                                                                                                                                                                                                                                                                                                                                                                                                                                                                                                                                                                                                                                                                                                                              | K10180-001                         | GROUNDING MID-CLAMP KIT   |   |  |  |  |
|                                                                                                                                                                                                                                                                                                                                                                                                                                                                                                                                                                                                                                                                                                                                                                                                                                                                                                                                                                                                                                                                                                                                                                                                                                                                                                                                                                                                                                                                                                                                                                                                                                                                                                                                                                                                                                                                                                                                                                                                                                                                                                 |                                    | WITH T COLLAR BOLT AND    |   |  |  |  |
|                                                                                                                                                                                                                                                                                                                                                                                                                                                                                                                                                                                                                                                                                                                                                                                                                                                                                                                                                                                                                                                                                                                                                                                                                                                                                                                                                                                                                                                                                                                                                                                                                                                                                                                                                                                                                                                                                                                                                                                                                                                                                                 |                                    | GROUNDING BASE            |   |  |  |  |
| 20                                                                                                                                                                                                                                                                                                                                                                                                                                                                                                                                                                                                                                                                                                                                                                                                                                                                                                                                                                                                                                                                                                                                                                                                                                                                                                                                                                                                                                                                                                                                                                                                                                                                                                                                                                                                                                                                                                                                                                                                                                                                                              | A21168-XXX                         | PIPE, HSS, 2.875" OD X 12 |   |  |  |  |
|                                                                                                                                                                                                                                                                                                                                                                                                                                                                                                                                                                                                                                                                                                                                                                                                                                                                                                                                                                                                                                                                                                                                                                                                                                                                                                                                                                                                                                                                                                                                                                                                                                                                                                                                                                                                                                                                                                                                                                                                                                                                                                 |                                    | GAUGE,L=XXX               |   |  |  |  |
| 19                                                                                                                                                                                                                                                                                                                                                                                                                                                                                                                                                                                                                                                                                                                                                                                                                                                                                                                                                                                                                                                                                                                                                                                                                                                                                                                                                                                                                                                                                                                                                                                                                                                                                                                                                                                                                                                                                                                                                                                                                                                                                              | A21165-XXX                         | PIPE, HSS, 2.375" OD X 12 |   |  |  |  |
|                                                                                                                                                                                                                                                                                                                                                                                                                                                                                                                                                                                                                                                                                                                                                                                                                                                                                                                                                                                                                                                                                                                                                                                                                                                                                                                                                                                                                                                                                                                                                                                                                                                                                                                                                                                                                                                                                                                                                                                                                                                                                                 |                                    | GAUGE,L=XXX               |   |  |  |  |
| 18                                                                                                                                                                                                                                                                                                                                                                                                                                                                                                                                                                                                                                                                                                                                                                                                                                                                                                                                                                                                                                                                                                                                                                                                                                                                                                                                                                                                                                                                                                                                                                                                                                                                                                                                                                                                                                                                                                                                                                                                                                                                                              |                                    | HELIORAIL.VARIES PER NOTE |   |  |  |  |
|                                                                                                                                                                                                                                                                                                                                                                                                                                                                                                                                                                                                                                                                                                                                                                                                                                                                                                                                                                                                                                                                                                                                                                                                                                                                                                                                                                                                                                                                                                                                                                                                                                                                                                                                                                                                                                                                                                                                                                                                                                                                                                 |                                    | 1 & 2                     |   |  |  |  |
| 17                                                                                                                                                                                                                                                                                                                                                                                                                                                                                                                                                                                                                                                                                                                                                                                                                                                                                                                                                                                                                                                                                                                                                                                                                                                                                                                                                                                                                                                                                                                                                                                                                                                                                                                                                                                                                                                                                                                                                                                                                                                                                              |                                    | END CLAMP KIT. VARIES PER |   |  |  |  |
|                                                                                                                                                                                                                                                                                                                                                                                                                                                                                                                                                                                                                                                                                                                                                                                                                                                                                                                                                                                                                                                                                                                                                                                                                                                                                                                                                                                                                                                                                                                                                                                                                                                                                                                                                                                                                                                                                                                                                                                                                                                                                                 |                                    | NOTE 3                    |   |  |  |  |
| ITEM                                                                                                                                                                                                                                                                                                                                                                                                                                                                                                                                                                                                                                                                                                                                                                                                                                                                                                                                                                                                                                                                                                                                                                                                                                                                                                                                                                                                                                                                                                                                                                                                                                                                                                                                                                                                                                                                                                                                                                                                                                                                                            | ITEM PART NUMBER DESCRIPTION QTY   |                           |   |  |  |  |
|                                                                                                                                                                                                                                                                                                                                                                                                                                                                                                                                                                                                                                                                                                                                                                                                                                                                                                                                                                                                                                                                                                                                                                                                                                                                                                                                                                                                                                                                                                                                                                                                                                                                                                                                                                                                                                                                                                                                                                                                                                                                                                 | SunModo Corp.                      |                           |   |  |  |  |
|                                                                                                                                                                                                                                                                                                                                                                                                                                                                                                                                                                                                                                                                                                                                                                                                                                                                                                                                                                                                                                                                                                                                                                                                                                                                                                                                                                                                                                                                                                                                                                                                                                                                                                                                                                                                                                                                                                                                                                                                                                                                                                 |                                    | TITLE PACKET A17          |   |  |  |  |
|                                                                                                                                                                                                                                                                                                                                                                                                                                                                                                                                                                                                                                                                                                                                                                                                                                                                                                                                                                                                                                                                                                                                                                                                                                                                                                                                                                                                                                                                                                                                                                                                                                                                                                                                                                                                                                                                                                                                                                                                                                                                                                 |                                    | D DRAWING NUMBER          | 1 |  |  |  |
|                                                                                                                                                                                                                                                                                                                                                                                                                                                                                                                                                                                                                                                                                                                                                                                                                                                                                                                                                                                                                                                                                                                                                                                                                                                                                                                                                                                                                                                                                                                                                                                                                                                                                                                                                                                                                                                                                                                                                                                                                                                                                                 |                                    | SCALE: SHEET 2 of 5 REV   | 1 |  |  |  |