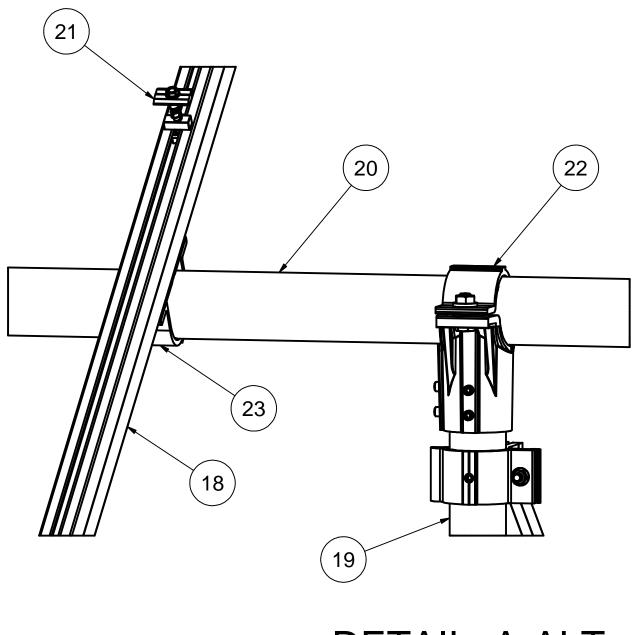

## <u>ALTERNATE(ALT) DETAILS</u> <u>HR300, HR350 RAIL PROFILES</u>

4

 $\overline{d}$ 

DETAIL A-ALT

DETAIL C-ALT

| Image: State of S |                                    |                           |   |  |  |  |
|-------------------------------------------------------------------------------------------------------------------------------------------------------------------------------------------------------------------------------------------------------------------------------------------------------------------------------------------------------------------------------------------------------------------------------------------------------------------------------------------------------------------------------------------------------------------------------------------------------------------------------------------------------------------------------------------------------------------------------------------------------------------------------------------------------------------------------------------------------------------------------------------------------------------------------------------------------------------------------------------------------------------------------------------------------------------------------------------------------------------------------------------------------------------------------------------------------------------------------------------------------------------------------------------------------------------------------------------------------------------------------------------------------------------------------------------------------------------------------------------------------------------------------------------------------------------------------------------------------------------------------------------------------------------------------------------------------------------------------------------------------------------------------------------------------------------------------------------------------------------------------------------------------------------------------------------------------------------------------------------------------------------------------------------------------------------------------------------------|------------------------------------|---------------------------|---|--|--|--|
| Vector Structural Engineering requires that we review<br>each site-specific install, and we are not liable for installs<br>at site-specific locations we have not reviewed. This<br>document does not address site-specific installations.                                                                                                                                                                                                                                                                                                                                                                                                                                                                                                                                                                                                                                                                                                                                                                                                                                                                                                                                                                                                                                                                                                                                                                                                                                                                                                                                                                                                                                                                                                                                                                                                                                                                                                                                                                                                                                                      |                                    |                           |   |  |  |  |
| 24                                                                                                                                                                                                                                                                                                                                                                                                                                                                                                                                                                                                                                                                                                                                                                                                                                                                                                                                                                                                                                                                                                                                                                                                                                                                                                                                                                                                                                                                                                                                                                                                                                                                                                                                                                                                                                                                                                                                                                                                                                                                                              | 24 K10469-003 HR GROUNDING LUG KIT |                           |   |  |  |  |
| 23                                                                                                                                                                                                                                                                                                                                                                                                                                                                                                                                                                                                                                                                                                                                                                                                                                                                                                                                                                                                                                                                                                                                                                                                                                                                                                                                                                                                                                                                                                                                                                                                                                                                                                                                                                                                                                                                                                                                                                                                                                                                                              | K10343-XXX                         | 2.5" AL PIPE U-CLAMP KIT  |   |  |  |  |
| 22                                                                                                                                                                                                                                                                                                                                                                                                                                                                                                                                                                                                                                                                                                                                                                                                                                                                                                                                                                                                                                                                                                                                                                                                                                                                                                                                                                                                                                                                                                                                                                                                                                                                                                                                                                                                                                                                                                                                                                                                                                                                                              |                                    |                           |   |  |  |  |
| 21                                                                                                                                                                                                                                                                                                                                                                                                                                                                                                                                                                                                                                                                                                                                                                                                                                                                                                                                                                                                                                                                                                                                                                                                                                                                                                                                                                                                                                                                                                                                                                                                                                                                                                                                                                                                                                                                                                                                                                                                                                                                                              | K10180-001                         | GROUNDING MID-CLAMP KIT   |   |  |  |  |
|                                                                                                                                                                                                                                                                                                                                                                                                                                                                                                                                                                                                                                                                                                                                                                                                                                                                                                                                                                                                                                                                                                                                                                                                                                                                                                                                                                                                                                                                                                                                                                                                                                                                                                                                                                                                                                                                                                                                                                                                                                                                                                 |                                    | WITH T COLLAR BOLT AND    |   |  |  |  |
|                                                                                                                                                                                                                                                                                                                                                                                                                                                                                                                                                                                                                                                                                                                                                                                                                                                                                                                                                                                                                                                                                                                                                                                                                                                                                                                                                                                                                                                                                                                                                                                                                                                                                                                                                                                                                                                                                                                                                                                                                                                                                                 |                                    | GROUNDING BASE            |   |  |  |  |
| 20                                                                                                                                                                                                                                                                                                                                                                                                                                                                                                                                                                                                                                                                                                                                                                                                                                                                                                                                                                                                                                                                                                                                                                                                                                                                                                                                                                                                                                                                                                                                                                                                                                                                                                                                                                                                                                                                                                                                                                                                                                                                                              | A21168-XXX                         | PIPE, HSS, 2.875" OD X 12 |   |  |  |  |
|                                                                                                                                                                                                                                                                                                                                                                                                                                                                                                                                                                                                                                                                                                                                                                                                                                                                                                                                                                                                                                                                                                                                                                                                                                                                                                                                                                                                                                                                                                                                                                                                                                                                                                                                                                                                                                                                                                                                                                                                                                                                                                 |                                    | GAUGE,L=XXX               |   |  |  |  |
| 19                                                                                                                                                                                                                                                                                                                                                                                                                                                                                                                                                                                                                                                                                                                                                                                                                                                                                                                                                                                                                                                                                                                                                                                                                                                                                                                                                                                                                                                                                                                                                                                                                                                                                                                                                                                                                                                                                                                                                                                                                                                                                              | A21165-XXX                         | PIPE, HSS, 2.375" OD X 12 |   |  |  |  |
|                                                                                                                                                                                                                                                                                                                                                                                                                                                                                                                                                                                                                                                                                                                                                                                                                                                                                                                                                                                                                                                                                                                                                                                                                                                                                                                                                                                                                                                                                                                                                                                                                                                                                                                                                                                                                                                                                                                                                                                                                                                                                                 |                                    | GAUGE,L=XXX               |   |  |  |  |
| 18                                                                                                                                                                                                                                                                                                                                                                                                                                                                                                                                                                                                                                                                                                                                                                                                                                                                                                                                                                                                                                                                                                                                                                                                                                                                                                                                                                                                                                                                                                                                                                                                                                                                                                                                                                                                                                                                                                                                                                                                                                                                                              |                                    | HELIORAIL.VARIES PER NOTE |   |  |  |  |
|                                                                                                                                                                                                                                                                                                                                                                                                                                                                                                                                                                                                                                                                                                                                                                                                                                                                                                                                                                                                                                                                                                                                                                                                                                                                                                                                                                                                                                                                                                                                                                                                                                                                                                                                                                                                                                                                                                                                                                                                                                                                                                 |                                    | 1 & 2                     |   |  |  |  |
| 17                                                                                                                                                                                                                                                                                                                                                                                                                                                                                                                                                                                                                                                                                                                                                                                                                                                                                                                                                                                                                                                                                                                                                                                                                                                                                                                                                                                                                                                                                                                                                                                                                                                                                                                                                                                                                                                                                                                                                                                                                                                                                              |                                    | END CLAMP KIT. VARIES PER |   |  |  |  |
|                                                                                                                                                                                                                                                                                                                                                                                                                                                                                                                                                                                                                                                                                                                                                                                                                                                                                                                                                                                                                                                                                                                                                                                                                                                                                                                                                                                                                                                                                                                                                                                                                                                                                                                                                                                                                                                                                                                                                                                                                                                                                                 |                                    | NOTE 3                    |   |  |  |  |
| ITEM                                                                                                                                                                                                                                                                                                                                                                                                                                                                                                                                                                                                                                                                                                                                                                                                                                                                                                                                                                                                                                                                                                                                                                                                                                                                                                                                                                                                                                                                                                                                                                                                                                                                                                                                                                                                                                                                                                                                                                                                                                                                                            | ITEM PART NUMBER DESCRIPTION QTY   |                           |   |  |  |  |
|                                                                                                                                                                                                                                                                                                                                                                                                                                                                                                                                                                                                                                                                                                                                                                                                                                                                                                                                                                                                                                                                                                                                                                                                                                                                                                                                                                                                                                                                                                                                                                                                                                                                                                                                                                                                                                                                                                                                                                                                                                                                                                 | SunModo Corp.                      |                           |   |  |  |  |
|                                                                                                                                                                                                                                                                                                                                                                                                                                                                                                                                                                                                                                                                                                                                                                                                                                                                                                                                                                                                                                                                                                                                                                                                                                                                                                                                                                                                                                                                                                                                                                                                                                                                                                                                                                                                                                                                                                                                                                                                                                                                                                 |                                    | TITLE PACKET A17          |   |  |  |  |
|                                                                                                                                                                                                                                                                                                                                                                                                                                                                                                                                                                                                                                                                                                                                                                                                                                                                                                                                                                                                                                                                                                                                                                                                                                                                                                                                                                                                                                                                                                                                                                                                                                                                                                                                                                                                                                                                                                                                                                                                                                                                                                 |                                    | D DRAWING NUMBER          | 1 |  |  |  |
|                                                                                                                                                                                                                                                                                                                                                                                                                                                                                                                                                                                                                                                                                                                                                                                                                                                                                                                                                                                                                                                                                                                                                                                                                                                                                                                                                                                                                                                                                                                                                                                                                                                                                                                                                                                                                                                                                                                                                                                                                                                                                                 |                                    | SCALE: SHEET 2 of 5 REV   | 1 |  |  |  |