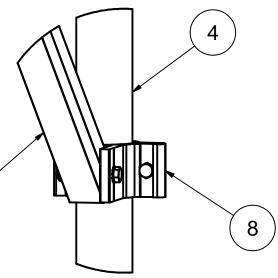

| DE       |
|           |                                                                                                                                                                                                                                                                                                            |          |
|           |                                                                                                                                                                                                                                                                                                            |          |



4

 $\mathbf{T}$ 





4



3

DETAIL B

6

DETAIL C

DETAIL D

| 2                                     |                                                      |                       | <u> </u>                                                |              | 1                      |     | •         |
|---------------------------------------|------------------------------------------------------|-----------------------|---------------------------------------------------------|--------------|------------------------|-----|-----------|
|                                       |                                                      |                       | Pack                                                    | et A17       |                        |     |           |
|                                       |