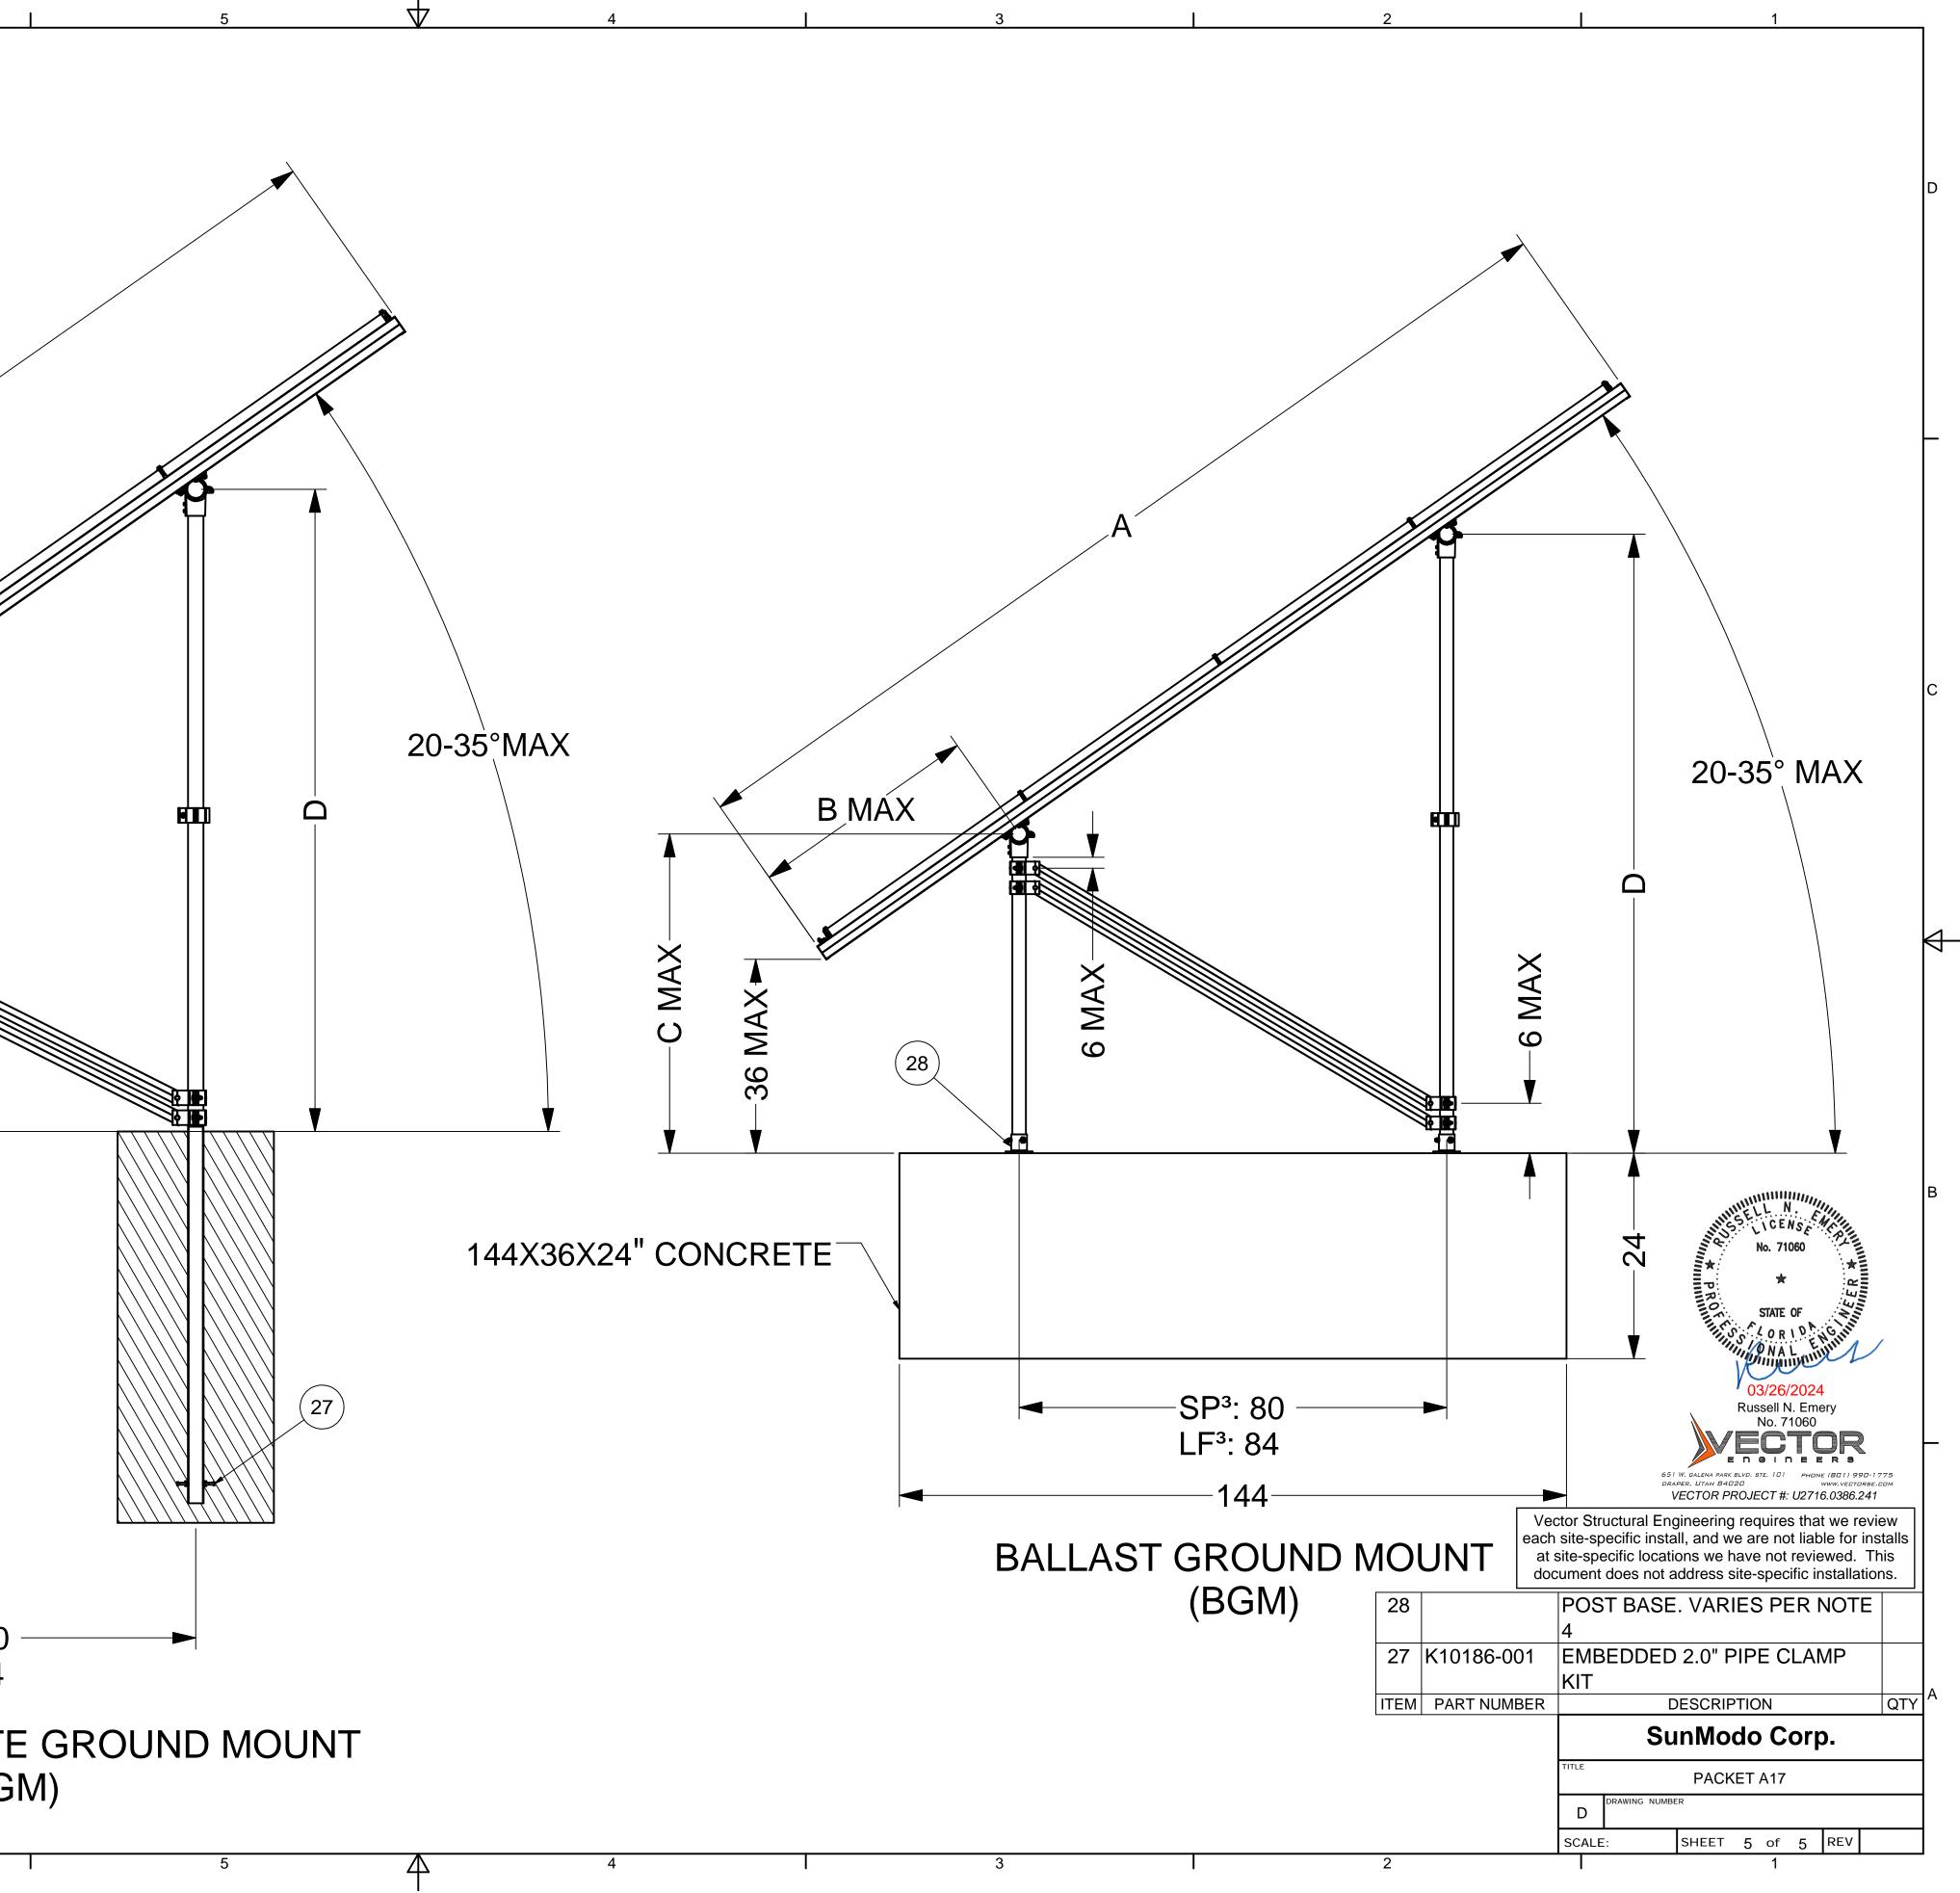

|           | 8   7                                                                                                                                                                                                                                                                                                      | 6        |
|-----------|------------------------------------------------------------------------------------------------------------------------------------------------------------------------------------------------------------------------------------------------------------------------------------------------------------|----------|
|           | NOTES: UNLESS OTHERWISE SPECIFIED                                                                                                                                                                                                                                                                          |          |
|           | <ol> <li>THIS DRAWING IS NOT FOR CONSTRUCTION UNTIL<br/>ENGINEERING HAS REVIEWED AND STAMPED THIS<br/>DOCUMENT.</li> </ol>                                                                                                                                                                                 |          |
| D         | 2. DIMENSIONS SHOWN ARE INCHES.                                                                                                                                                                                                                                                                            |          |
|           | <ol> <li>THE SELF-BONDING SYSTEM AND SINGLE GROUND<br/>LUG IS FOR USE WITH PV MODULES THAT HAVE A<br/>MAXIMUM SERIES FUSE RATING OF 30A.</li> </ol>                                                                                                                                                        |          |
| _         | <ul> <li>4. MATERIALS ARE AS SPECIFIED OR EQUIVALENT:<br/>HARDWARE: 304 STAINLESS STEEL<br/>FABRICATED EXTRUDED PARTS: 6005-T5 ALUMINUM<br/>ALLOY<br/>FABRICATED DIE CAST PARTS: ANSI/AA A380<br/>ALUMINUM ALLOY<br/>STEEL PIPE: SCHEDULE 40 GALVANIZED<br/>ALUMINUM PIPE: SCHEDULE 10 ANODIZED</li> </ul> |          |
|           | <ol> <li>THE MAXIMUM PERMISSIBLE LENGTH OF ANY<br/>STRUCTURE SHALL BE 200 FT. FOR SYSTEMS USING<br/>A SHARED RAIL CONFIGURATION, A THERMAL BREAK<br/>IS REQUIRED IN THE RAIL EVERY 40 FT. PER THE<br/>DRAWING DETAILS.</li> </ol>                                                                          |          |
| с         | <ol> <li>SUNTURF SYSTEM CONFIGURATIONS:<br/>PANEL ARRANGEMENT: 4LXN, OR 2PXN.<br/>TILT ANGLE: 20-35°.<br/>FOUNDATION TYPE: GSM, AGM, BGM, OR PGM.</li> </ol>                                                                                                                                               |          |
|           | <ol> <li>PANEL DIMENSIONS ARE AS FOLLOWS:<br/>STANDARD PANEL (SP): MAX AREA: 3444 in<sup>2</sup><br/>LARGE FORMAT (LF): MAX AREA: 3825 in<sup>2</sup><br/>PANEL FRAME HEIGHTS: 30mm TO 50mm.</li> </ol>                                                                                                    | <b>B</b> |
| $\square$ | <ul> <li>8. FOUNDATION TYPES:</li> <li>GSM = GROUND SCREW GROUND MOUNT</li> <li>AGM = HELICAL AUGER GROUND MOUNT</li> <li>PGM = POST-IN-CONCRETE GROUND MOUNT</li> <li>BSM = BALLAST GROUND MOUNT</li> </ul>                                                                                               |          |
|           | 9. SEE LETTER PROVIDED BY VECTOR STRUCTURAL<br>ENGINEERING, LLC FOR FOUNDATION DESIGN AND<br>LOAD TESTING REQUIREMENTS.                                                                                                                                                                                    |          |
|           |                                                                                                                                                                                                                                                                                                            |          |
| В         |                                                                                                                                                                                                                                                                                                            |          |
|           |                                                                                                                                                                                                                                                                                                            | T        |
| _         |                                                                                                                                                                                                                                                                                                            |          |
|           |                                                                                                                                                                                                                                                                                                            | 6        |
|           |                                                                                                                                                                                                                                                                                                            |          |
| A         | DETAIL A                                                                                                                                                                                                                                                                                                   | DE       |
|           |                                                                                                                                                                                                                                                                                                            |          |
|           |                                                                                                                                                                                                                                                                                                            |          |