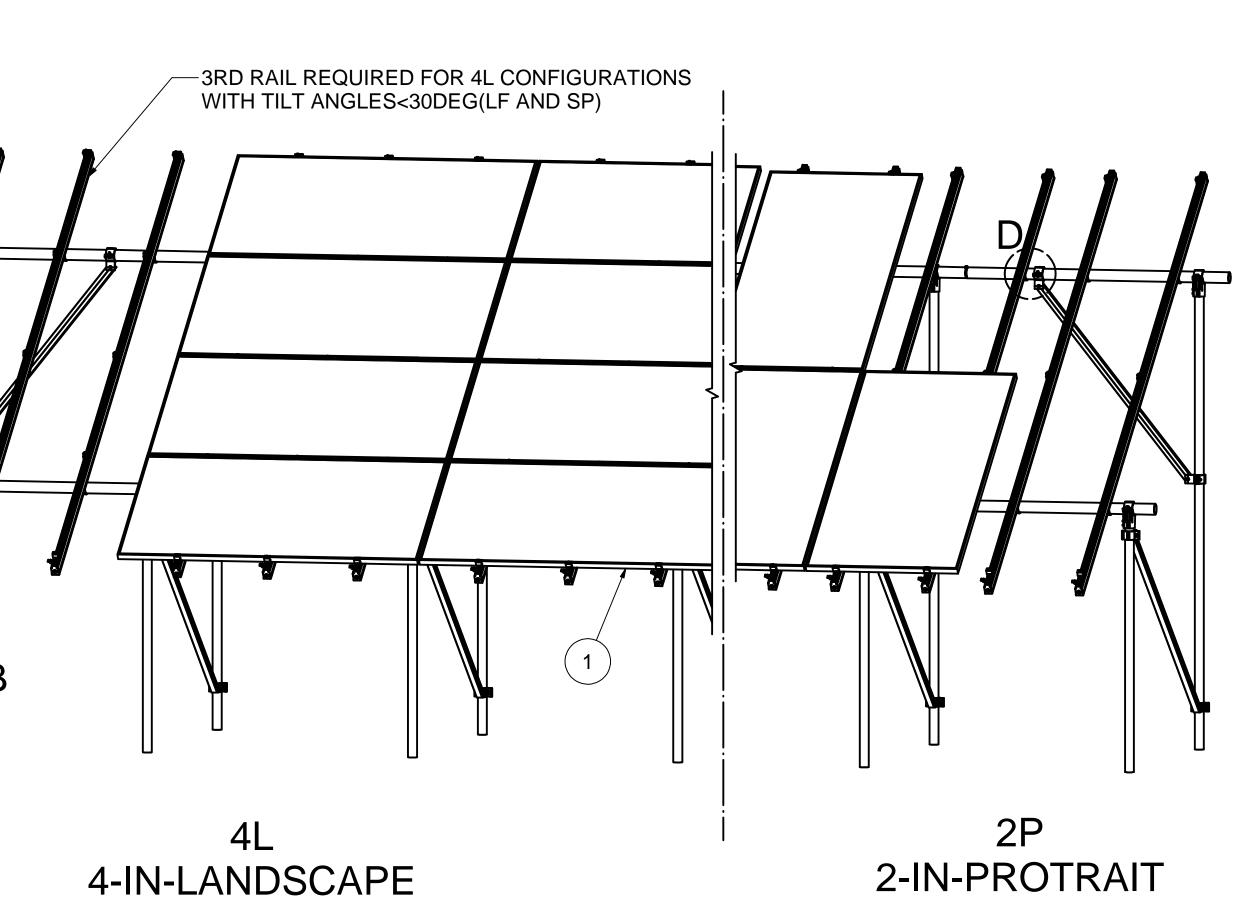

| DE       |
|           |                                                                                                                                                                                                                                                                                                            |          |
|           |                                                                                                                                                                                                                                                                                                            |          |



4

 $\mathbf{T}$ 





4



3

DETAIL B

6

DETAIL C

DETAIL D

| 2                                     |                                                      |                       | <u> </u>                                                |              | 1                      |     | •         |
|---------------------------------------|------------------------------------------------------|-----------------------|---------------------------------------------------------|--------------|------------------------|-----|-----------|
|                                       |                                                      |                       | Pack                                                    | et A17       |                        |     |           |
|