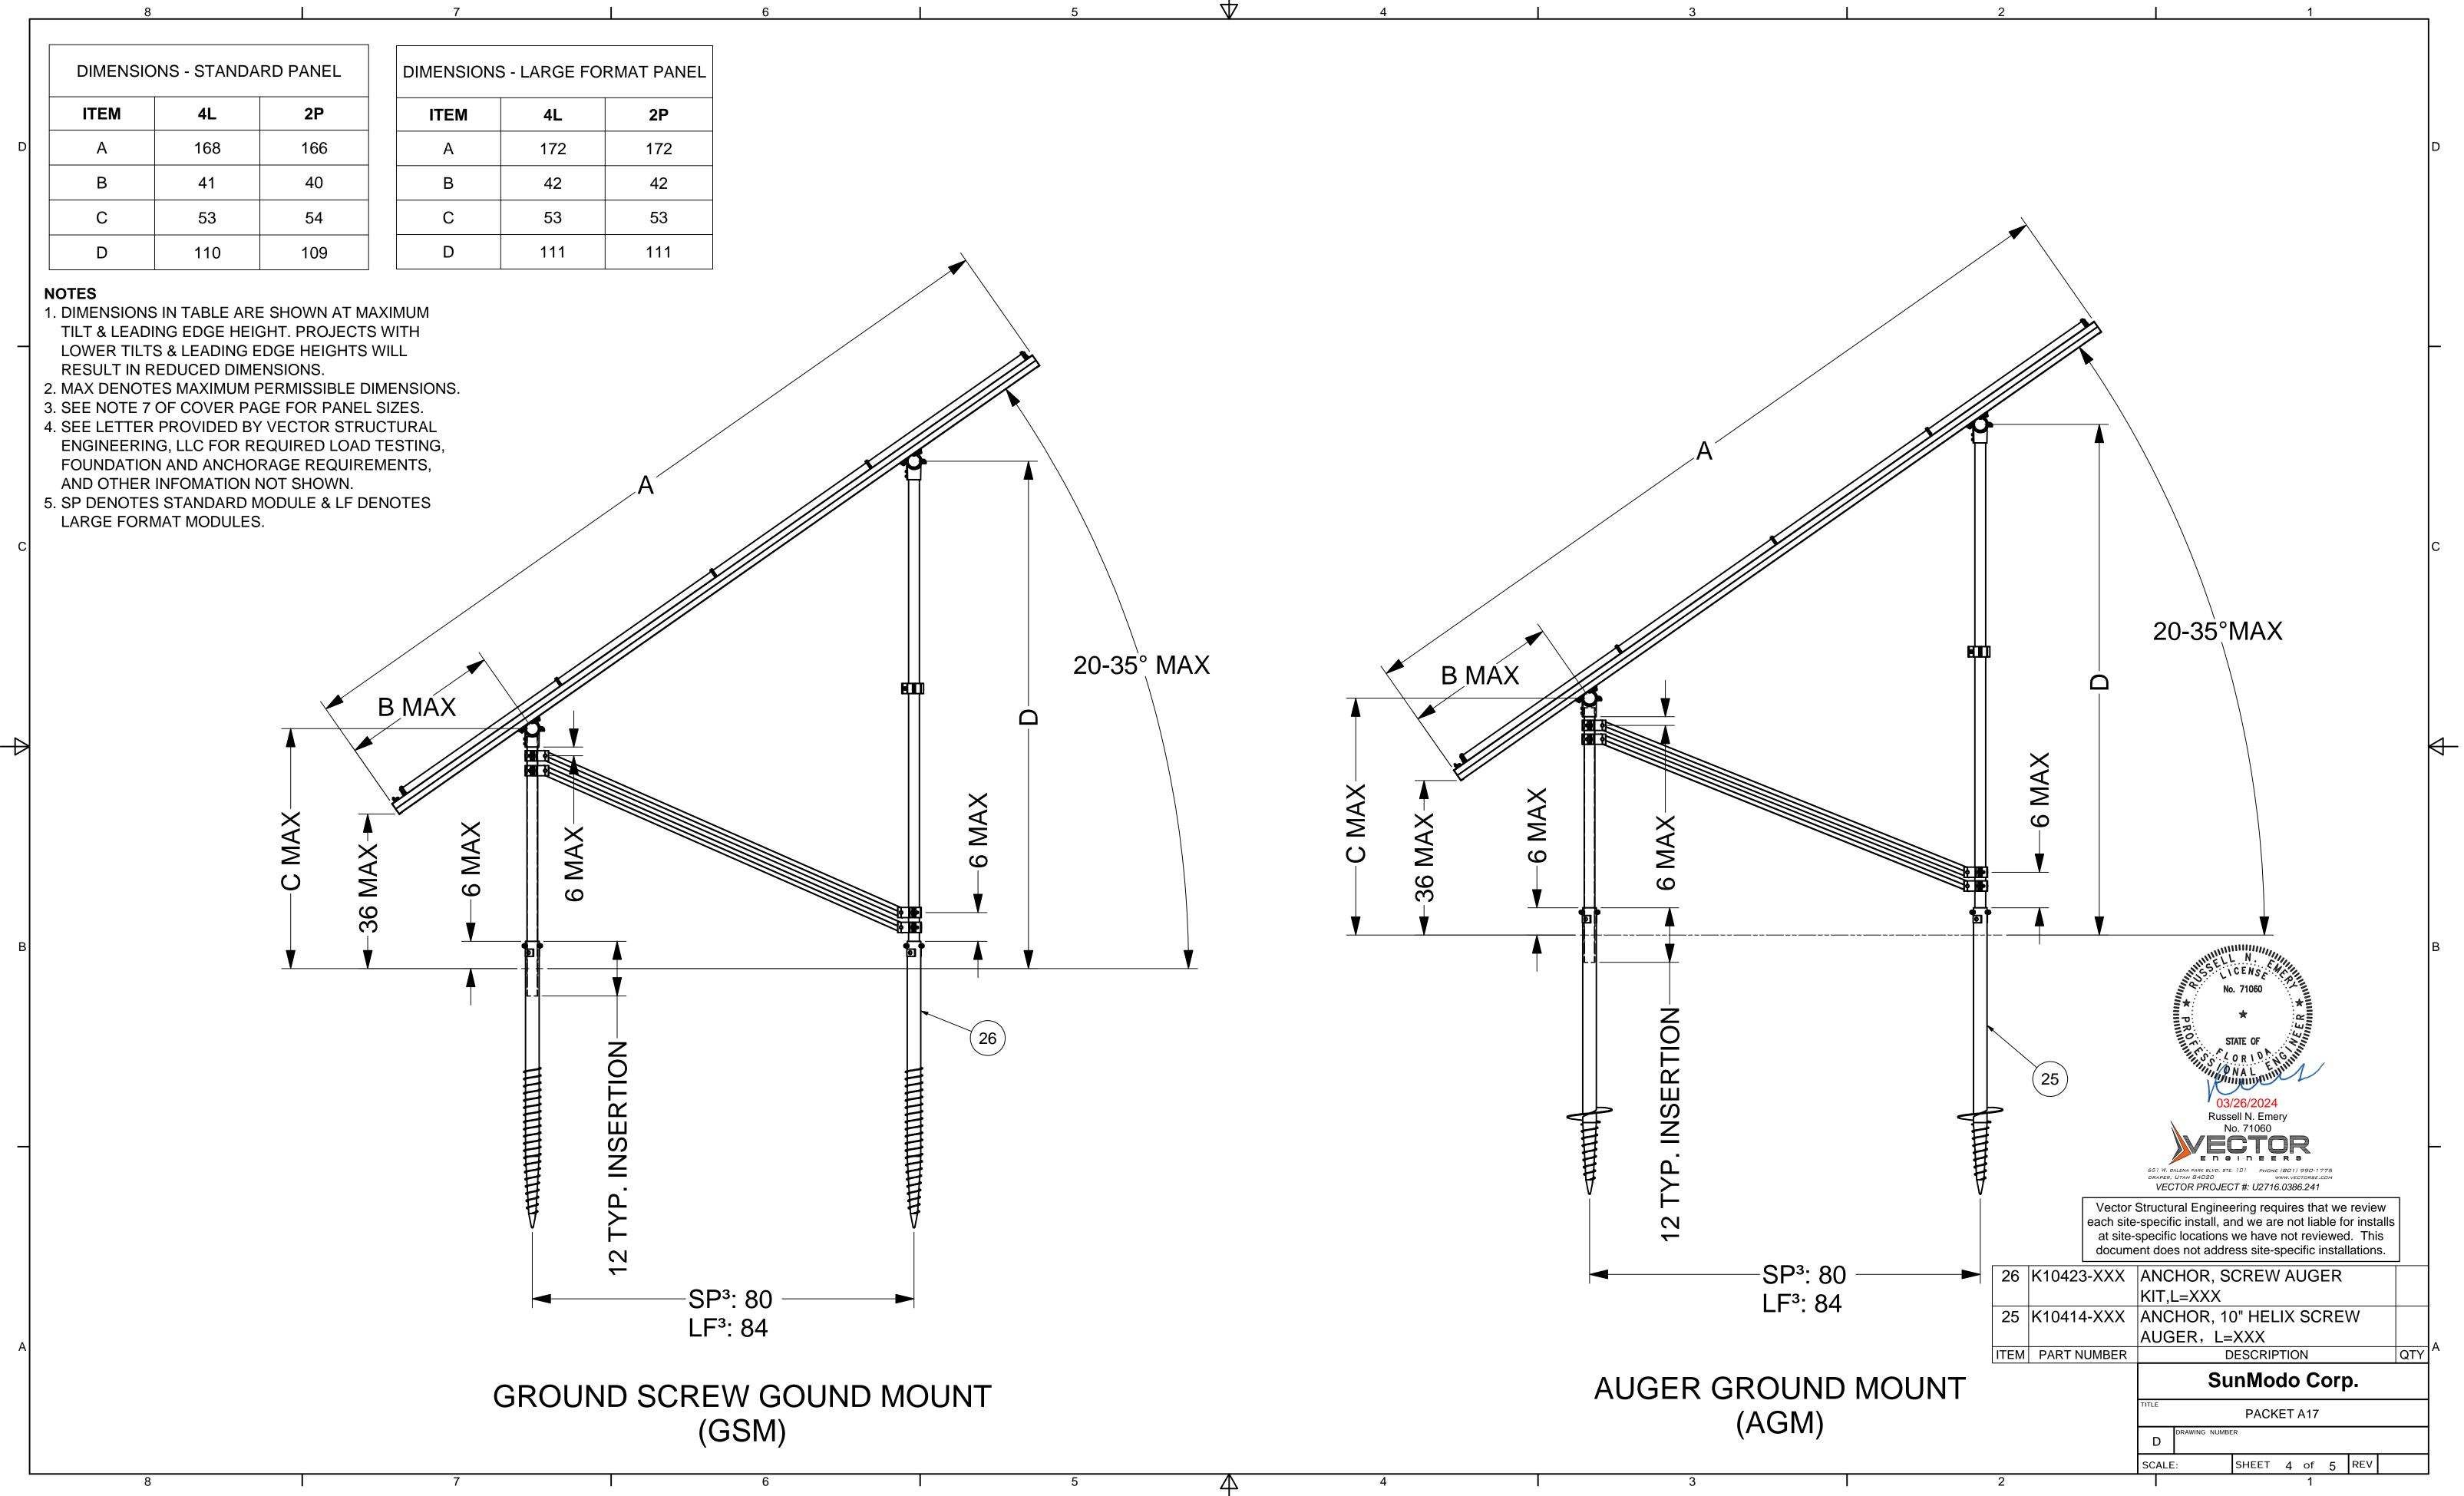

|           | 8   7                                                                                                                                                                                                                                                                                                      | 6        |
|-----------|------------------------------------------------------------------------------------------------------------------------------------------------------------------------------------------------------------------------------------------------------------------------------------------------------------|----------|
|           | NOTES: UNLESS OTHERWISE SPECIFIED                                                                                                                                                                                                                                                                          |          |
|           | <ol> <li>THIS DRAWING IS NOT FOR CONSTRUCTION UNTIL<br/>ENGINEERING HAS REVIEWED AND STAMPED THIS<br/>DOCUMENT.</li> </ol>                                                                                                                                                                                 |          |
| D         | 2. DIMENSIONS SHOWN ARE INCHES.                                                                                                                                                                                                                                                                            |          |
|           | <ol> <li>THE SELF-BONDING SYSTEM AND SINGLE GROUND<br/>LUG IS FOR USE WITH PV MODULES THAT HAVE A<br/>MAXIMUM SERIES FUSE RATING OF 30A.</li> </ol>                                                                                                                                                        |          |
| _         | <ul> <li>4. MATERIALS ARE AS SPECIFIED OR EQUIVALENT:<br/>HARDWARE: 304 STAINLESS STEEL<br/>FABRICATED EXTRUDED PARTS: 6005-T5 ALUMINUM<br/>ALLOY<br/>FABRICATED DIE CAST PARTS: ANSI/AA A380<br/>ALUMINUM ALLOY<br/>STEEL PIPE: SCHEDULE 40 GALVANIZED<br/>ALUMINUM PIPE: SCHEDULE 10 ANODIZED</li> </ul> |          |
|           | <ol> <li>THE MAXIMUM PERMISSIBLE LENGTH OF ANY<br/>STRUCTURE SHALL BE 200 FT. FOR SYSTEMS USING<br/>A SHARED RAIL CONFIGURATION, A THERMAL BREAK<br/>IS REQUIRED IN THE RAIL EVERY 40 FT. PER THE<br/>DRAWING DETAILS.</li> </ol>                                                                          |          |
| с         | <ol> <li>SUNTURF SYSTEM CONFIGURATIONS:<br/>PANEL ARRANGEMENT: 4LXN, OR 2PXN.<br/>TILT ANGLE: 20-35°.<br/>FOUNDATION TYPE: GSM, AGM, BGM, OR PGM.</li> </ol>                                                                                                                                               |          |
|           | <ol> <li>PANEL DIMENSIONS ARE AS FOLLOWS:<br/>STANDARD PANEL (SP): MAX AREA: 3444 in<sup>2</sup><br/>LARGE FORMAT (LF): MAX AREA: 3825 in<sup>2</sup><br/>PANEL FRAME HEIGHTS: 30mm TO 50mm.</li> </ol>                                                                                                    | <b>B</b> |
| $\square$ | <ul> <li>8. FOUNDATION TYPES:</li> <li>GSM = GROUND SCREW GROUND MOUNT</li> <li>AGM = HELICAL AUGER GROUND MOUNT</li> <li>PGM = POST-IN-CONCRETE GROUND MOUNT</li> <li>BSM = BALLAST GROUND MOUNT</li> </ul>                                                                                               |          |
|           | 9. SEE LETTER PROVIDED BY VECTOR STRUCTURAL<br>ENGINEERING, LLC FOR FOUNDATION DESIGN AND<br>LOAD TESTING REQUIREMENTS.                                                                                                                                                                                    |          |
|           |                                                                                                                                                                                                                                                                                                            |          |
| В         |                                                                                                                                                                                                                                                                                                            |          |
|           |                                                                                                                                                                                                                                                                                                            | T        |
| _         |                                                                                                                                                                                                                                                                                                            |          |
|           |                                                                                                                                                                                                                                                                                                            | 6        |
|           |                                                                                                                                                                                                                                                                                                            |          |
| A         | DETAIL A                                                                                                                                                                                                                                                                                                   | DE       |
|           |                                                                                                                                                                                                                                                                                                            |          |
|           |                                                                                                                                                                                                                                                                                                            |          |