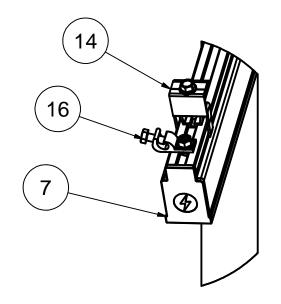

| DE       |
|           |                                                                                                                                                                                                                                                                                                            |          |
|           |                                                                                                                                                                                                                                                                                                            |          |



4

 $\mathbf{T}$ 





4



3

DETAIL B

6

DETAIL C

DETAIL D

| 2                                     |                                                      |                       | <u> </u>                                                |              | 1                      |     | •         |
|---------------------------------------|------------------------------------------------------|-----------------------|---------------------------------------------------------|--------------|------------------------|-----|-----------|
|                                       |                                                      |                       | Pack                                                    | et A17       |                        |     |           |
|                                       |