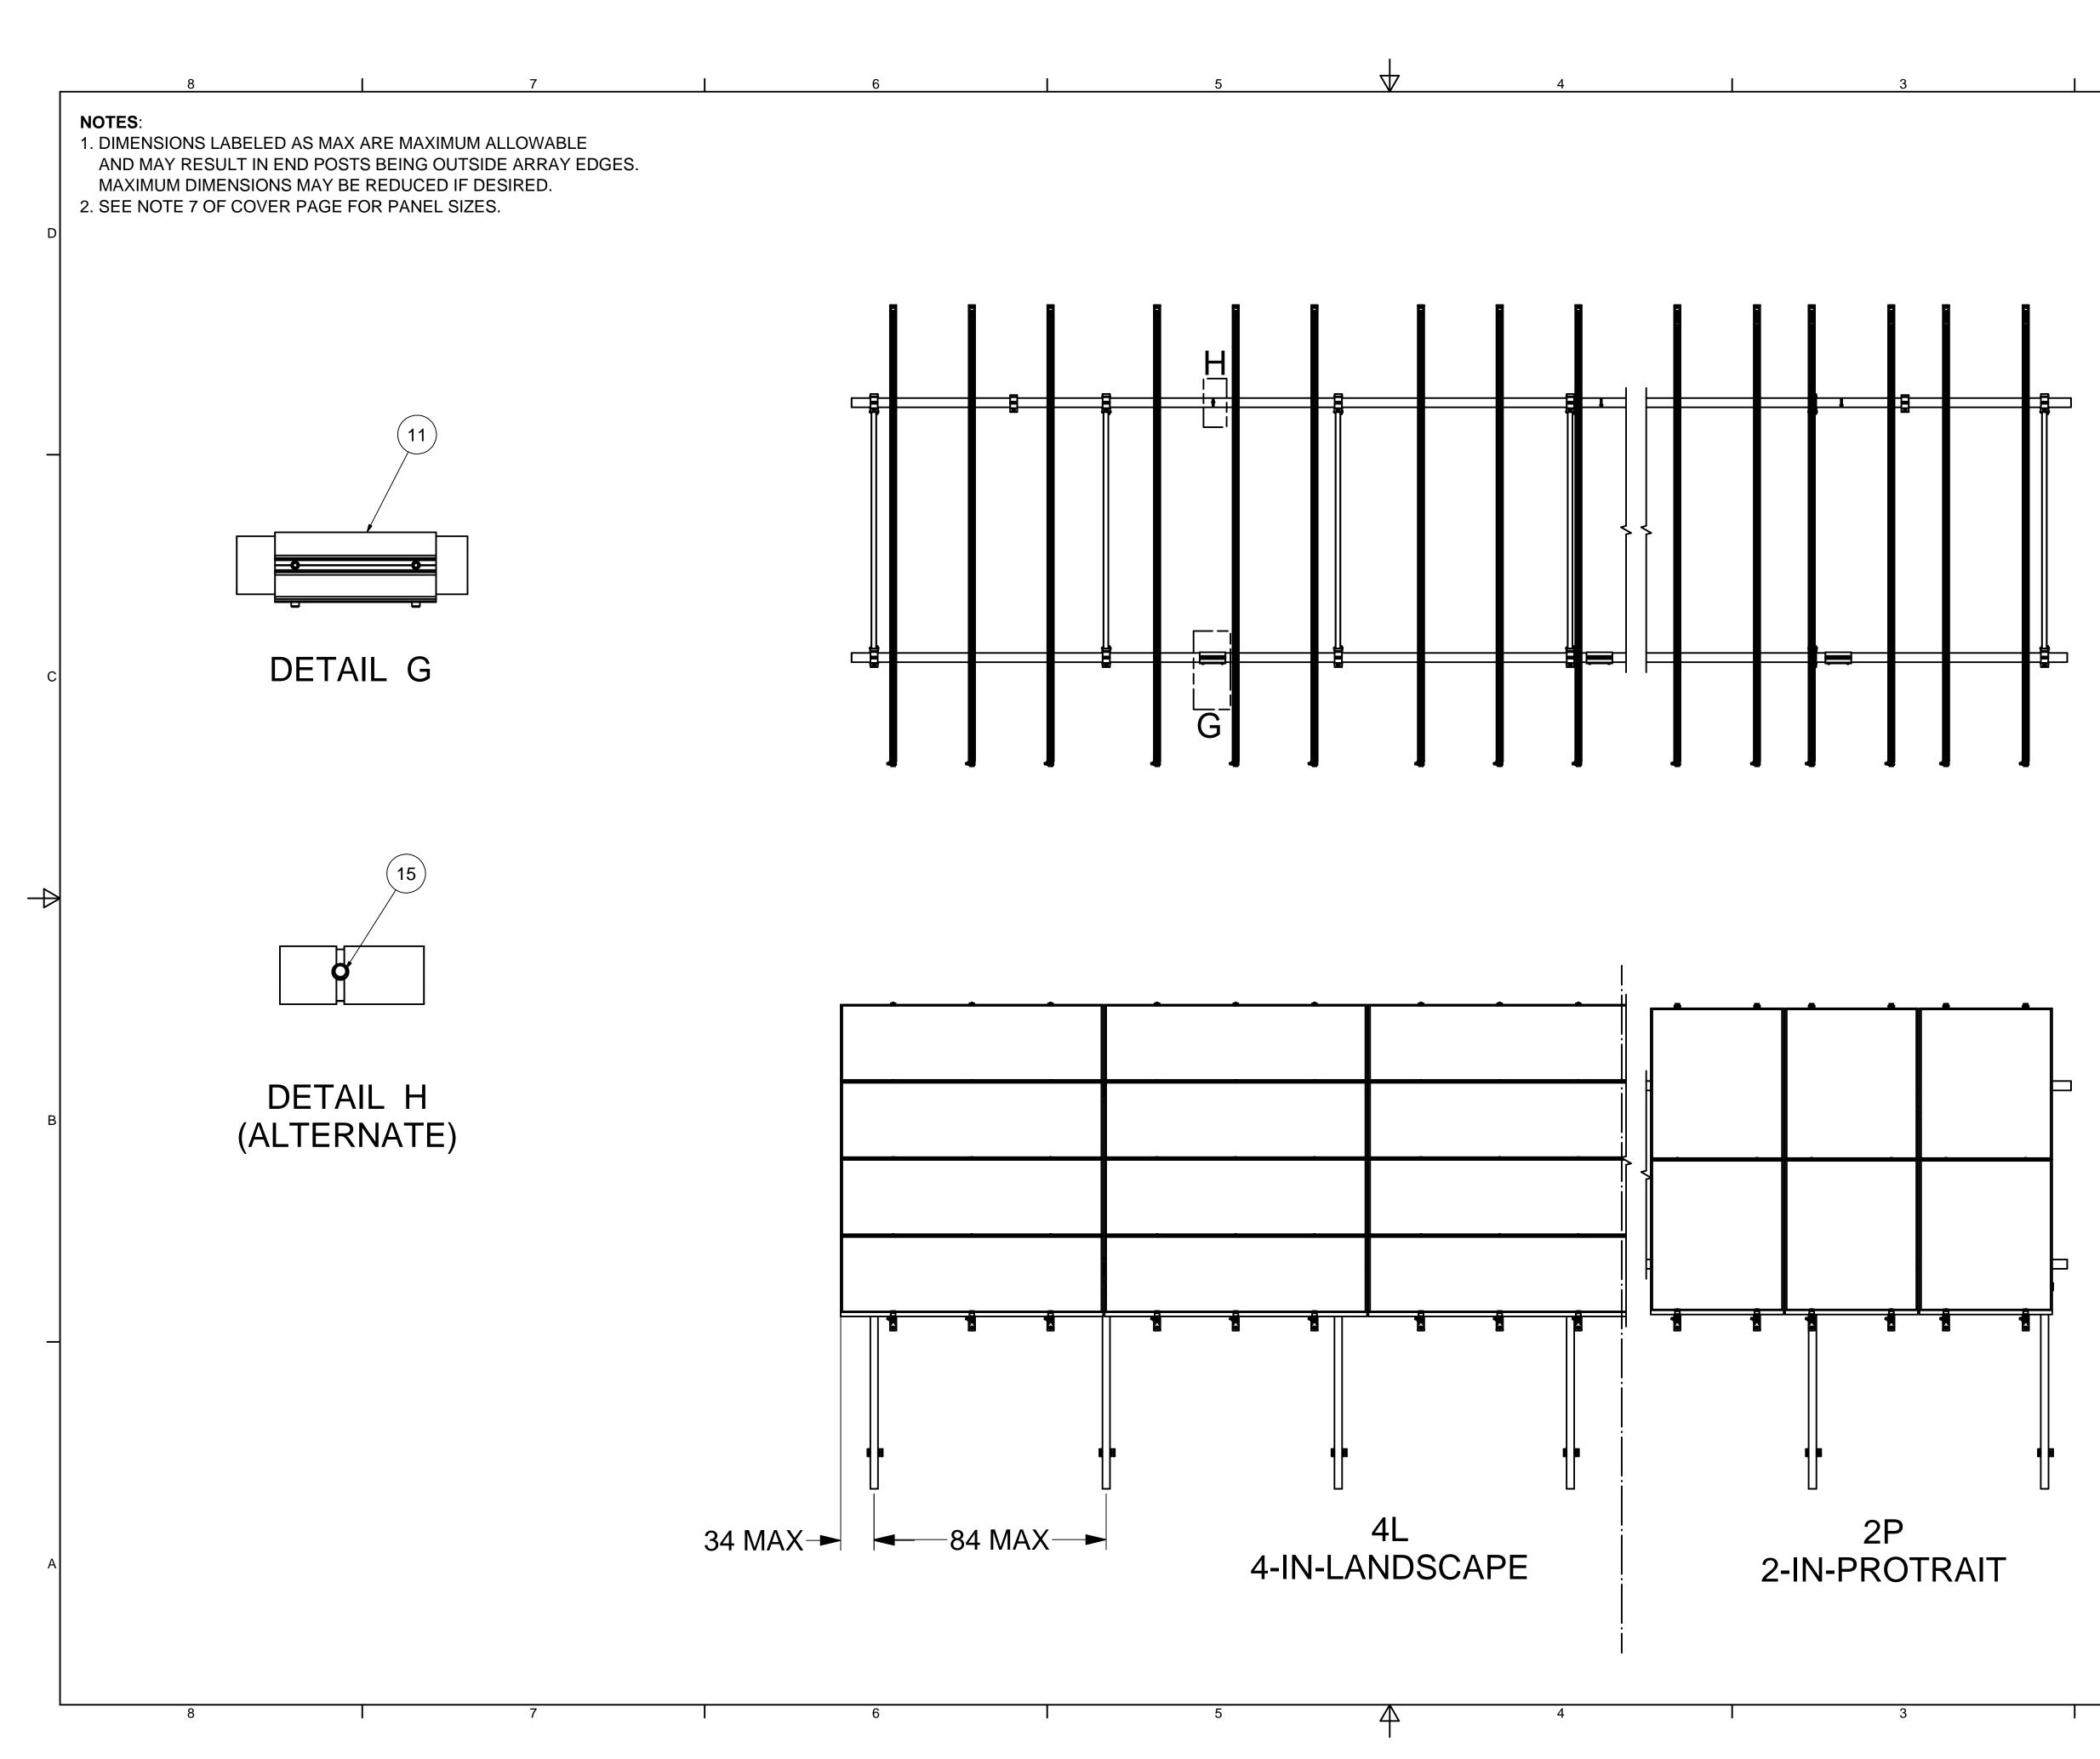

|           | 8   7                                                                                                                                                                                                                                                                                                      | 6        |
|-----------|------------------------------------------------------------------------------------------------------------------------------------------------------------------------------------------------------------------------------------------------------------------------------------------------------------|----------|
|           | NOTES: UNLESS OTHERWISE SPECIFIED                                                                                                                                                                                                                                                                          |          |
|           | <ol> <li>THIS DRAWING IS NOT FOR CONSTRUCTION UNTIL<br/>ENGINEERING HAS REVIEWED AND STAMPED THIS<br/>DOCUMENT.</li> </ol>                                                                                                                                                                                 |          |
| D         | 2. DIMENSIONS SHOWN ARE INCHES.                                                                                                                                                                                                                                                                            |          |
|           | <ol> <li>THE SELF-BONDING SYSTEM AND SINGLE GROUND<br/>LUG IS FOR USE WITH PV MODULES THAT HAVE A<br/>MAXIMUM SERIES FUSE RATING OF 30A.</li> </ol>                                                                                                                                                        |          |
| _         | <ul> <li>4. MATERIALS ARE AS SPECIFIED OR EQUIVALENT:<br/>HARDWARE: 304 STAINLESS STEEL<br/>FABRICATED EXTRUDED PARTS: 6005-T5 ALUMINUM<br/>ALLOY<br/>FABRICATED DIE CAST PARTS: ANSI/AA A380<br/>ALUMINUM ALLOY<br/>STEEL PIPE: SCHEDULE 40 GALVANIZED<br/>ALUMINUM PIPE: SCHEDULE 10 ANODIZED</li> </ul> |          |
|           | <ol> <li>THE MAXIMUM PERMISSIBLE LENGTH OF ANY<br/>STRUCTURE SHALL BE 200 FT. FOR SYSTEMS USING<br/>A SHARED RAIL CONFIGURATION, A THERMAL BREAK<br/>IS REQUIRED IN THE RAIL EVERY 40 FT. PER THE<br/>DRAWING DETAILS.</li> </ol>                                                                          |          |
| с         | <ol> <li>SUNTURF SYSTEM CONFIGURATIONS:<br/>PANEL ARRANGEMENT: 4LXN, OR 2PXN.<br/>TILT ANGLE: 20-35°.<br/>FOUNDATION TYPE: GSM, AGM, BGM, OR PGM.</li> </ol>                                                                                                                                               |          |
|           | <ol> <li>PANEL DIMENSIONS ARE AS FOLLOWS:<br/>STANDARD PANEL (SP): MAX AREA: 3444 in<sup>2</sup><br/>LARGE FORMAT (LF): MAX AREA: 3825 in<sup>2</sup><br/>PANEL FRAME HEIGHTS: 30mm TO 50mm.</li> </ol>                                                                                                    | <b>B</b> |
| $\square$ | <ul> <li>8. FOUNDATION TYPES:</li> <li>GSM = GROUND SCREW GROUND MOUNT</li> <li>AGM = HELICAL AUGER GROUND MOUNT</li> <li>PGM = POST-IN-CONCRETE GROUND MOUNT</li> <li>BSM = BALLAST GROUND MOUNT</li> </ul>                                                                                               |          |
|           | 9. SEE LETTER PROVIDED BY VECTOR STRUCTURAL<br>ENGINEERING, LLC FOR FOUNDATION DESIGN AND<br>LOAD TESTING REQUIREMENTS.                                                                                                                                                                                    |          |
|           |                                                                                                                                                                                                                                                                                                            |          |
| В         |                                                                                                                                                                                                                                                                                                            |          |
|           |                                                                                                                                                                                                                                                                                                            | T        |
| _         |                                                                                                                                                                                                                                                                                                            |          |
|           |                                                                                                                                                                                                                                                                                                            | 6        |
|           |                                                                                                                                                                                                                                                                                                            |          |
| A         | DETAIL A                                                                                                                                                                                                                                                                                                   | DE       |
|           |                                                                                                                                                                                                                                                                                                            |          |
|           |                                                                                                                                                                                                                                                                                                            |          |