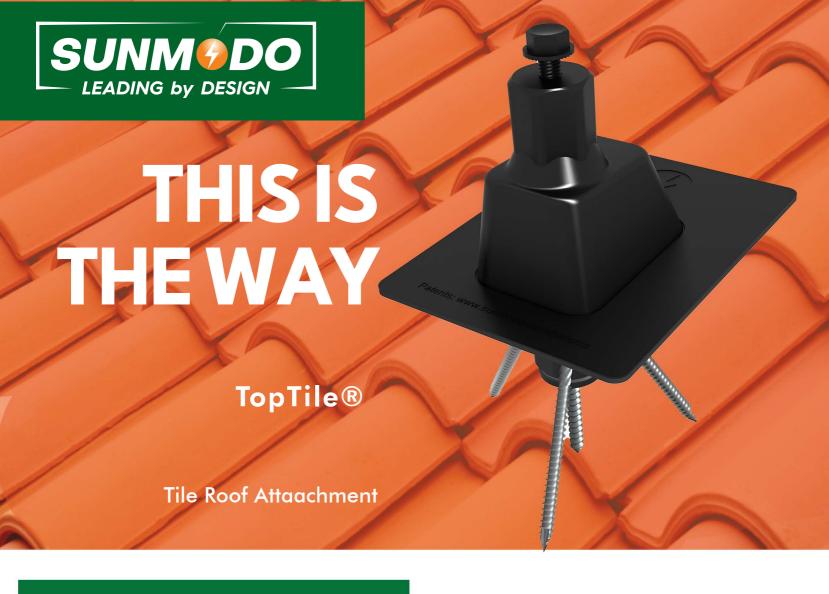

SunModo's innovative
TopTile® Mount is the world's
first PV mounting system that is
mounted entirely above the
tiles.

The patented mount eliminates the need to deconstruct the tile roof, significantly reduces time, and minimizes tile breakage during installation. TopTile® attaches to both curved and flat tiles.

## The TopTile® Advantage

- Cut your tile roof mount installation time in half.
- ✓ Adhesive moldable flashing for ease of application.
- ✓ Deck mount No need to find rafters.
- ✓ No more lifting roof tiles, or broken tiles.
- ✓ High-Velocity Hurricane Zone Approved - Passed TAS 100 (a) Wind -Driven Rain Test.