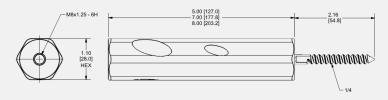

#### 2. Deck Stanchion Assembly

Material: Aluminum and Stainless Steel hardware