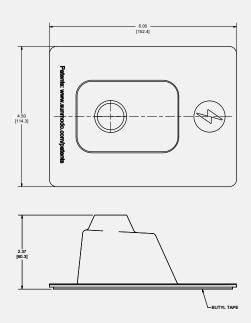

# **TopTile**®



Part Description: TopTile®, 5" Part No.: K10511-105-BK

Part Description: TopTile®, 7" Part No.: K10511-107-BK

| Item<br>No. | Description                                                           | Qty in<br>Kit |
|-------------|-----------------------------------------------------------------------|---------------|
| 1           | 6"X4.5" Aluminum Flashing with<br>EPDM Boot                           | 1             |
| 2           | Deck Stanchion Assembly  Deck Stanchion  Hanger Bolt 1/4 X2.0  Washer | 1             |
| 3           | #14 General Purpose Wood<br>Screw                                     | 3             |

## **Cut Sheet**

#### 1. Flashing



Material: Aluminum, EPDM and Butyl Tape

#### 2. Deck Stanchion Assembly



Material: Aluminum and Stainless Steel hardware

### 3. #14 General Purpose Wood Screw



Material: Stainless Steel