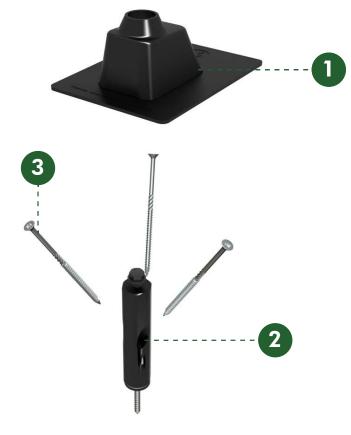

# **TopTile**®

Part Description: TopTile®, 5" Part No.: K10511-105-BK

Part Description: TopTile®, 7" Part No.: K10511-107-BK

| Item<br>No. | Description                                                           | Qty in<br>Kit |
|-------------|-----------------------------------------------------------------------|---------------|
| 1           | 6"X4.5" Aluminum Flashing with<br>EPDM Boot                           | 1             |
| 2           | Deck Stanchion Assembly  Deck Stanchion  Hanger Bolt 1/4 X2.0  Washer | 1             |
| 3           | #14 General Purpose Wood<br>Screw                                     | 3             |