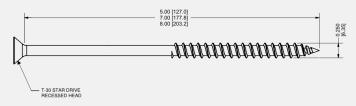

No.: K10511-105-BK

Part Description: TopTile®, 7" Part No.: K10511-107-BK

| Item<br>No. | Description                                                           | Qty in<br>Kit |
|-------------|-----------------------------------------------------------------------|---------------|
| 1           | 6"X4.5" Aluminum Flashing with<br>EPDM Boot                           | 1             |
| 2           | Deck Stanchion Assembly  Deck Stanchion  Hanger Bolt 1/4 X2.0  Washer | 1             |
| 3           | #14 General Purpose Wood<br>Screw                                     | 3             |

## **Cut Sheet**

#### 1. Flashing



Material: Aluminum, EPDM and Butyl Tape

#### 2. Deck Stanchion Assembly



Material: Aluminum and Stainless Steel hardware

### 3. #14 General Purpose Wood Screw



Material: Stainless Steel