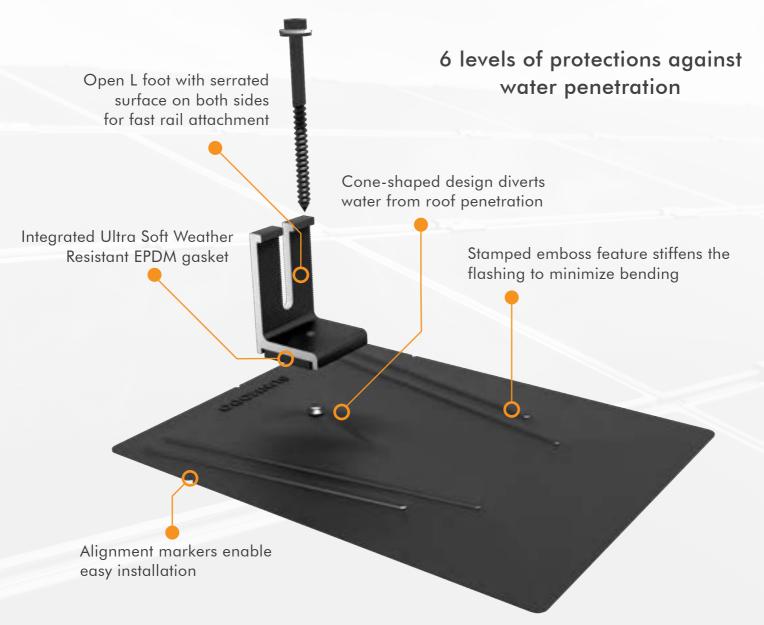

## The SoloFlash Advantage

- ✓ The most economical flashing on the market
- ✓ 6 levels of protection against water penetration
- ✓ High-Velocity Hurricane Zone
  Approved Passed TAS 100 (a)
  Wind-Driven Rain Test
- ✓ Quick to install with only three components
- ✓ One tool assembly