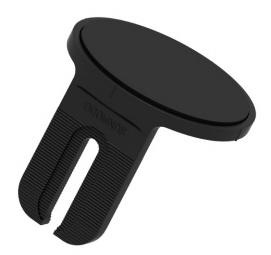

# **NanoMount**®

| Part Number | Description                                   |
|-------------|-----------------------------------------------|
| K50063-BK1  | NanoMount®<br>• NanoMount<br>• Sealing Gasket |

#### **NanoMount**®

Material: Aluminum and Neoprene