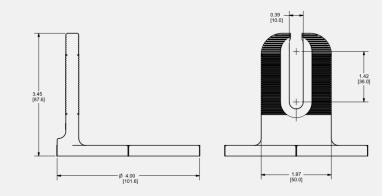

# **NanoMount**®





| Part Number | Description                                   |
|-------------|-----------------------------------------------|
| K50063-BK1  | NanoMount®<br>• NanoMount<br>• Sealing Gasket |

See Published data for allowable loads. Care should be taken to avoid concentrated loads during installation.

## Cut Sheet

#### **NanoMount**®







Material: Aluminum and Neoprene



# Lag Bolt Assembly



## 1. M8X110 Hex Head Lag Bolt



### Sealing Washer





Material: Stainless Steel and EPDM

## 2. #14 X 3" Self-Tapping Screw



## Sealing Washer





Material: Stainless Steel and EPDM





| ltem<br>No. | Part Number | Description                                                                 |
|-------------|-------------|-----------------------------------------------------------------------------|
| 1           | K50049-BK1  | Lag Bolt Assembly<br>• M8X110 Hex Head Lag Bolt<br>• Sealing Washer         |
| 2           | K50055-BK2  | Decking Screw Assembly<br>• #14 X 3" Self-Tapping Screw<br>• Sealing Washer |