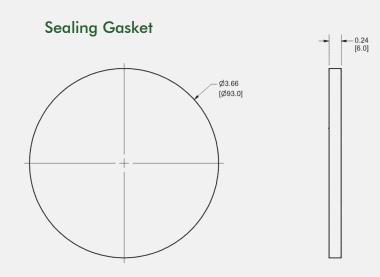

# **NanoMount**®





| Part Number | Description                                   |
|-------------|-----------------------------------------------|
| K50063-BK1  | NanoMount®<br>• NanoMount<br>• Sealing Gasket |

See Published data for allowable loads. Care should be taken to avoid concentrated loads during installation.

## Cut Sheet

#### **NanoMount**®







Material: Aluminum and Neoprene



# Lag Bolt Assembly



## 1. M8X110 Hex Head Lag Bolt



### Sealing Washer





Material: Stainless Steel and EPDM

## 2. #14 X 3" Self-Tapping Screw



## Sealing Washer





Material: Stainless Steel and EPDM





| ltem<br>No. | Part Number | Description                                                                 |
|-------------|-------------|-----------------------------------------------------------------------------|
| 1           | K50049-BK1  | Lag Bolt Assembly<br>• M8X110 Hex Head Lag Bolt<br>• Sealing Washer         |
| 2           | K50055-BK2  | Decking Screw Assembly<br>• #14 X 3" Self-Tapping Screw<br>• Sealing Washer |