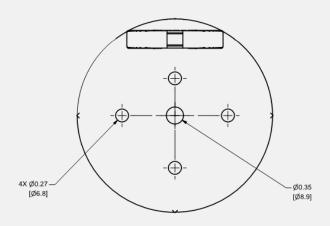

# **NanoMount**®





| Part Number | Description                                   |
|-------------|-----------------------------------------------|
| K50063-BK1  | NanoMount®<br>• NanoMount<br>• Sealing Gasket |

See Published data for allowable loads. Care should be taken to avoid concentrated loads during installation.

## Cut Sheet

#### **NanoMount**®







Material: Aluminum and Neoprene



# Lag Bolt Assembly



## 1. M8X110 Hex Head Lag Bolt



### Sealing Washer





Material: Stainless Steel and EPDM

## 2. #14 X 3" Self-Tapping Screw



## Sealing Washer





Material: Stainless Steel and EPDM





| ltem<br>No. | Part Number | Description                                                                 |
|-------------|-------------|-----------------------------------------------------------------------------|
| 1           | K50049-BK1  | Lag Bolt Assembly<br>• M8X110 Hex Head Lag Bolt<br>• Sealing Washer         |
| 2           | K50055-BK2  | Decking Screw Assembly<br>• #14 X 3" Self-Tapping Screw<br>• Sealing Washer |