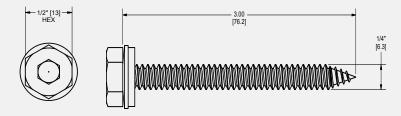

# Lag Bolt Assembly

## 1. M8X110 Hex Head Lag Bolt

## 2. #14 X 3" Self-Tapping Screw