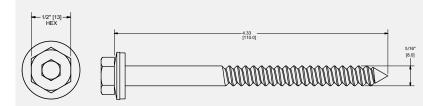

## 2. #14 X 3" Self-Tapping Screw

## Sealing Washer

Material: Stainless Steel and EPDM

| ltem<br>No. | Part Number | Description                                                                 |
|-------------|-------------|-----------------------------------------------------------------------------|
| 1           | K50049-BK1  | Lag Bolt Assembly<br>• M8X110 Hex Head Lag Bolt<br>• Sealing Washer         |
| 2           | K50055-BK2  | Decking Screw Assembly<br>• #14 X 3" Self-Tapping Screw<br>• Sealing Washer |