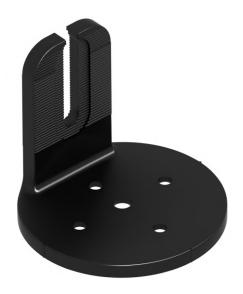

# **NanoMount**®

| Part Number | Description                                   |
|-------------|-----------------------------------------------|
| K50063-BK1  | NanoMount®<br>• NanoMount<br>• Sealing Gasket |

#### **NanoMount**®

Material: Aluminum and Neoprene