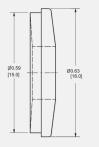

### Sealing Washer

Material: Stainless Steel and EPDM

## Sealing Washer

Material: Stainless Steel and EPDM

| ltem<br>No. | Part Number | Description                                                                 |
|-------------|-------------|-----------------------------------------------------------------------------|
| 1           | K50049-BK1  | Lag Bolt Assembly<br>• M8X110 Hex Head Lag Bolt<br>• Sealing Washer         |
| 2           | K50055-BK2  | Decking Screw Assembly<br>• #14 X 3" Self-Tapping Screw<br>• Sealing Washer |