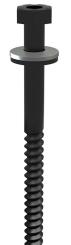

# Lag Bolt Assembly

## 1. M8X110 Hex Head Lag Bolt

### Sealing Washer

Material: Stainless Steel and EPDM