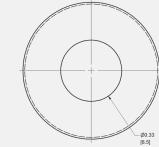

# **NanoMount**®





| Part Number | Description                                   |
|-------------|-----------------------------------------------|
| K50063-BK1  | NanoMount®<br>• NanoMount<br>• Sealing Gasket |

See Published data for allowable loads. Care should be taken to avoid concentrated loads during installation.

## Cut Sheet

#### **NanoMount**®







Material: Aluminum and Neoprene



# Lag Bolt Assembly



## 1. M8X110 Hex Head Lag Bolt



### Sealing Washer





Material: Stainless Steel and EPDM

## 2. #14 X 3" Self-Tapping Screw



## Sealing Washer





Material: Stainless Steel and EPDM





| ltem<br>No. | Part Number | Description                                                                 |
|-------------|-------------|-----------------------------------------------------------------------------|
| 1           | K50049-BK1  | Lag Bolt Assembly<br>• M8X110 Hex Head Lag Bolt<br>• Sealing Washer         |
| 2           | K50055-BK2  | Decking Screw Assembly<br>• #14 X 3" Self-Tapping Screw<br>• Sealing Washer |