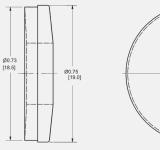

# **NanoMount**®

| Part Number | Description                                   |
|-------------|-----------------------------------------------|
| K50063-BK1  | NanoMount®<br>• NanoMount<br>• Sealing Gasket |