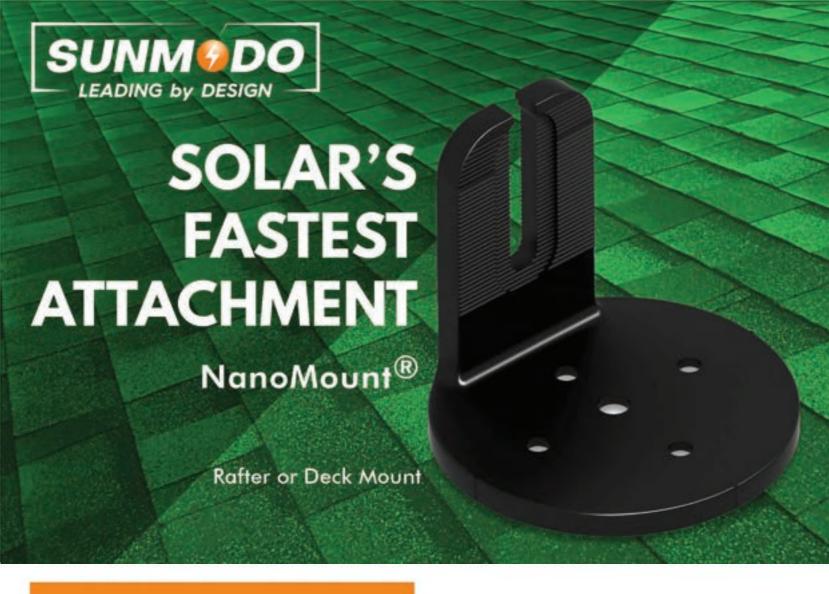

Damaging roof shingles used to be one of a solar installers' worst challenges.

Now, the easy, affordable solution is NanoMount<sup>®</sup>, SunModo's patented solar mounting innovation.

The mount eliminates the need for lifting shingles and dramatically reduces the installation time.

## The NanoMount® Advantage

- ✓ The fastest roof attachment in solar.
- ✓ Versatile mounting options including direct-to-decking.
- ✓ Eliminates the need to lift shingles and prevents damage to shingles.
- ✓ High-Velocity Hurricane Zone Approved - Passed TAS 100 (a) Wind-Driven Rain Test.
- ✓ All materials are compatible with asphalt shingles and single-ply roof membranes.