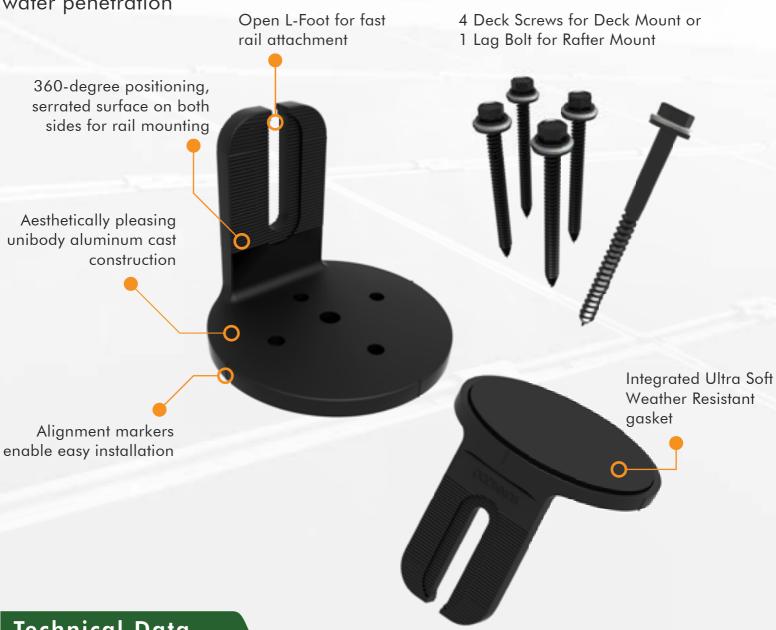

## Key Features of NanoMount®

## 5 levels of protection against water penetration

|     | •      |      |
|-----|--------|------|
| lec | nnical | Data |
|     |        |      |

| Application          | Residential roof coverings, commercial single-ply roof membranes |  |
|----------------------|------------------------------------------------------------------|--|
| Material             | High grade aluminum, 304 stainless steel hardware                |  |
| Finish               | Black powder coating                                             |  |
| Roof Attachment      | Rafter and decking                                               |  |
| Structural integrity | IBC and IRC Compliant MIAMI-DADE COUNTY                          |  |
| Warranty             | 25 years                                                         |  |